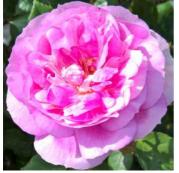

#### PIXY® Bluesette

Charming pinkish-mauve blooms with a white edge to each petal. Lightly fragrant, small, fully double, repeat-flowering from summer to autumn. Very compact, well-branched rose to about 30-60cm tall, with pale to midgreen foliage. Would benefit from a regular spray programme.

| Colour  | Mauve/Pink          | Fragrance | Light | Height | 60cm      |
|---------|---------------------|-----------|-------|--------|-----------|
| Breeder | Lens Roses, Belgium | Health    | Diva  | Туре   | Miniature |