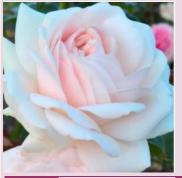

----|--------|------------|
| Breeder | Colin Dickson, Northern Ireland | Health    | Disease tolerant | Туре   | Floribunda |

### **WONDER®** Sweet Marzipan

Such an appealing bloom looks like it is moulded from Marzipan and couldn't be real. A Myrrh scent adds to the appeal. A confection of buff, apricot, peach, with highlights of yellow and cream, so difficult to describe. Upright growing bush with mid-green semi-glossy disease tolerant foliage.



| Height | 100cm      | Fragrance | Medium-strong Myrrh Scent | Colour  | Buff apricot, peach cream             |
|--------|------------|-----------|---------------------------|---------|---------------------------------------|
| Туре   | Hybrid Tea | Health    | Average                   | Breeder | Brad Jalbert, Select Roses,<br>Canada |



### Sweet Romanza®

One of our most popular roses. Basically white with the slightest blush in the heart with a moderate tea scent. Healthy, dark green glossy disease Resistant foliage all season long. Always looks good and trouble free. Highly Recommended for an easy-care plant it is outstanding.

| Colour  | Opens slightly blush pink, turns bright white in the sun. | Fragrance | Moderate Tea      | Height | 120cm                   |  |
|---------|-----------------------------------------------------------|-----------|-------------------|--------|-------------------------|--|
| Breeder | Spek Rosen, Netherlands                                   | Health    | Disease Resistant | Туре   | Hybrid Tea / Floribunda |  |



Colour

Breeder





Berry pink

Tantau Rosen, Germany

### ROMANZA®