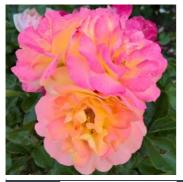

### FLORANZA® Bright & Breezy

The double blooms are a brilliant, bright orange with a yellow reverse. A very floriferous floribunda with covers itself with large heads of blooms which wowed the visitors to the Amore Roses® Open Day in 2020. A moderate fragrance. Blooms in flushes throughout the season. Disease tolerant.

New Zealand Award Winner

| Colour  | Orange and Yellow               | Fragrance | Moderate         | Height | 90-100cm   |
|---------|---------------------------------|-----------|------------------|--------|------------|
| Breeder | Colin Dickson, Northern Ireland | Health    | Disease Tolerant | Туре   | Floribunda |