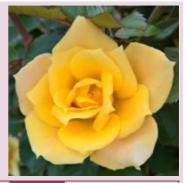

# DECORANZA® Golden Joy

Vibrant yellow hybrid tea with dark peach-coloured edges to the petals, blooms of classic hybrid tea form with a strong fragrance of Lemon and Tea. Plant has a bushy growth habit and glossy foliage.

| Colour  | Soft gold with pink edge | Fragrance | Strong Lemon Tea | Height | 8cm        |
|---------|--------------------------|-----------|------------------|--------|------------|
| Breeder | Doug Grant, New Zealand  | Health    | Disease Tolerant | Туре   | Hybrid Tea |