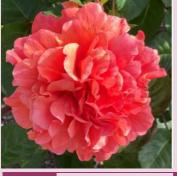

### FLORANZA® Bright & Breezy

The double blooms are a brilliant, bright orange with a yellow reverse. A very floriferous floribunda with covers itself with large heads of blooms which wowed the visitors to the Amore Roses® Open Day in 2020. A moderate fragrance. Blooms in flushes throughout the season. Disease tolerant.

New Zealand Award Winner

| Colour  | Orange and Yellow               | Fragrance | Moderate         | Height | 90-100cm   |
|---------|---------------------------------|-----------|------------------|--------|------------|
| Breeder | Colin Dickson, Northern Ireland | Health    | Disease Tolerant | Туре   | Floribunda |