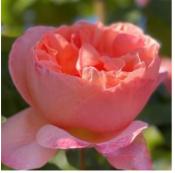

#### FLORANZA® Air Kisses

Ruffled semi-double flowers with small central magenta eye and yellow stamens beloved by bees, complete with a strong, sweet tea fragrance. A short mounding plant with healthy, shiny deep green foliage, needs little care.