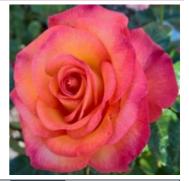

### FLORANZA® Bright & Breezy

The double blooms are a brilliant, bright orange with a yellow reverse. A very floriferous floribunda with covers itself with large heads of blooms which wowed the visitors to the Amore Roses® Open Day in 2020. A moderate fragrance. Blooms in flushes throughout the season. Disease tolerant.

New Zealand Award Winner

| Colour  | Orange and Yellow               | Fragrance | Moderate         | Height | 90-100cm   |
|---------|---------------------------------|-----------|------------------|--------|------------|
| Breeder | Colin Dickson, Northern Ireland | Health    | Disease Tolerant | Туре   | Floribunda |