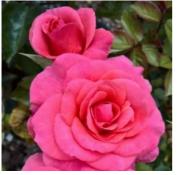

### ROMANZA® Wildberry

Berry pink blooms with romantic muddled centres are moderately fragrant. Blooms are light pink with a dark pink reverse and heart and are very rain resistant. Healthy dark green foliage.

|           |                  |        |            | 7 |
|-----------|------------------|--------|------------|---|
| Fragrance | Medium Tea       | Height | 100-120cm  |   |
| Health    | Disease Tolerant | Туре   | Hybrid Tea |   |