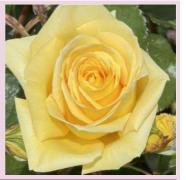

#### Inka®

This multi award winning rose has golden yellow nostalgic ruffled flowers with excellent colour stability, even in our strong NZ sun. Full romantic flowers in clusters with a strong tea fragrance. Medium green glossy foliage and good disease tolerance.

| Colour  | Yellow / Gold         | Fragrance | Strong Sweet Tea | Height | 80cm       |
|---------|-----------------------|-----------|------------------|--------|------------|
| Breeder | Tantau Rosen, Germany | Health    | Disease Tolerant | Туре   | Floribunda |