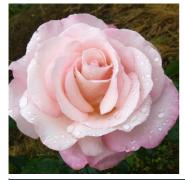

|
|---------|-----------------------------------------------------------|-----------|-------------------|--------|-------------------------|--|
| Breeder | Spek Rosen, Netherlands                                   | Health    | Disease Resistant | Туре   | Hybrid Tea / Floribunda |  |



Colour

Breeder





Berry pink

Tantau Rosen, Germany

### ROMANZA® Wildberry

Berry pink blooms with romantic muddled centres are moderately fragrant. Blooms are light pink with a dark pink reverse and heart and are very rain resistant. Healthy dark green foliage.

|           |                  |        |            | 7 |
|-----------|------------------|--------|------------|---|
| Fragrance | Medium Tea       | Height | 100-120cm  |   |
| Health    | Disease Tolerant | Туре   | Hybrid Tea |   |







#### All My Love

Beautiful soft to medium pink and cream flowers with a mild tea fragrance. Cluster-flowered, in large clusters, classic hybrid tea bloom form. Can be grown as a shrub or pillar rose.

New Zealand Award Winner.



| Colour  | Pink                    | Fragrance | Mild tea         | Height | 200cm      |
|---------|-------------------------|-----------|------------------|--------|------------|
| Breeder | Doug Grant, New Zealand | Health    | Disease Tolerant | Туре   | Floribunda |

#### **WONDER®** Camelot

A novel new climber with classically shaped flowers coloured pink with darker 'freckles', very novel, complete with a soft sweet, citrus scent. Branches are supple and can easily be trained horizontally to increase flowering.



Foliage is ribbed, medium green and gl