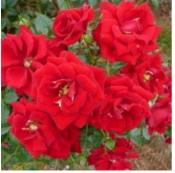

#### FLORANZA® Seasons Greetings

Put on a pre-Christmas display with show stopping, brilliant RED!!! Large heads of semi-double flowers with yellow stamens to delight the bees. Later blooming looking fresh and beautiful just as the other roses have past their best, very appropriate for Christmas. Burgundy new growth and dark green, shiny leaves. Disease tolerant.

| Colour  | Bright Red           | Fragrance | Soft Tea         | Height | 80-100cm   |
|---------|----------------------|-----------|------------------|--------|------------|
| Breeder | David Kenny, Ireland | Health    | Disease Tolerant | Туре   | Floribunda |