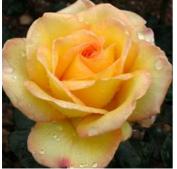

# DECORANZA® Golden Joy

Vibrant yellow hybrid tea with dark peach-coloured edges to the petals, blooms of classic hybrid tea form with a strong fragrance of Lemon and Tea. Plant has a bushy growth habit and glossy foliage.

| Colour  | Soft gold with pink edge | Fragrance | Strong Lemon Tea | Height | 8cm        |
|---------|--------------------------|-----------|------------------|--------|------------|
| Breeder | Doug Grant, New Zealand  | Health    | Disease Tolerant | Туре   | Hybrid Tea |