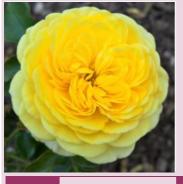

# DECORANZA® Golden Joy

Vibrant yellow hybrid tea with dark peach-coloured edges to the petals, blooms of classic hybrid tea form with a strong fragrance of Lemon and Tea. Plant has a bushy growth habit and glossy foliage.

| Colour  | Soft gold with pink edge | Fragrance | Strong Lemon Tea | Height | 8cm        |
|---------|--------------------------|-----------|------------------|--------|------------|
| Breeder | Doug Grant, New Zealand  | Health    | Disease Tolerant | Туре   | Hybrid Tea |