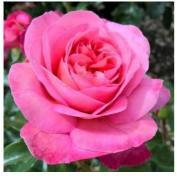

### ROMANZA® Aphrodite

Beautiful romantic cup shaped and ruffled soft pink blooms of generous proportions just as the name suggests. Blooms usually come one to a stem, great picking for a vase and rain resistant. An upright bush with disease tol-

erant, dark green shiny foliage that offsets the blooms beautifully. Mostly has few thorns.

| Height | 80-120cm   | Fragrance | Medium Strong Tea | Colour  | Soft Pink             |
|--------|------------|-----------|-------------------|---------|-----------------------|
| Туре   | Hybrid Tea | Health    | Disease Tolerant  | Breeder | Tantau Rosen, Germany |