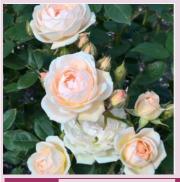

# Crème Chantilly MEIDILAND®

An abundance of small cup shaped double flowers of rich cream with a blush apricot centre smother the compact bush looking good enough to eat. Flowers have a light sweet tea scent and a quick repeat. Very healthy short bushy plant with dark disease resistant foliage make this a very desirable rose.

| Colour  | Cream                                         | Fragrance | Light Tea         | Height | 80cm       |
|---------|-----------------------------------------------|-----------|-------------------|--------|------------|
| Breeder | William J. Radler / Meilland Roses,<br>France | Health    | Disease Resistant | Туре   | Floribunda |