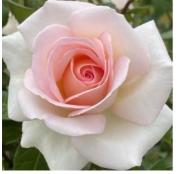

### Sweet Romanza®

One of our most popular roses. Basically white with the slightest blush in the heart with a moderate tea scent. Healthy, dark green glossy disease Resistant foliage all season long. Always looks good and trouble free. Highly Recommended for an easy-care plant it is outstanding.

| Colour  | Opens slightly blush pink, turns bright white in the sun. | Fragrance | Moderate Tea      | Height | 120cm                   |  |
|---------|-----------------------------------------------------------|-----------|-------------------|--------|-------------------------|--|
| Breeder | Spek Rosen, Netherlands                                   | Health    | Disease Resistant | Туре   | Hybrid Tea / Floribunda |  |