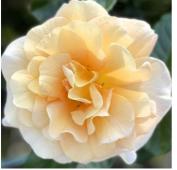

# ROMANZA® Dress Up

So pretty! Frilly old-fashioned style blooms with blends of soft buff, peach, apricot, yellow, cream, sometimes more apricot, other times yellow. Blooms come in sprays on a very healthy bush dressed in medium green foliage. A light tea scent completes the pretty picture.

| Colour  | Soft Peach, Apricot, Yellow, Cream | Fragrance | Light Tea         | Height | 120cm      |
|---------|------------------------------------|-----------|-------------------|--------|------------|
| Breeder | Brad Jalbert, Select Roses, Canada | Health    | Disease Resistant | Туре   | Floribunda |