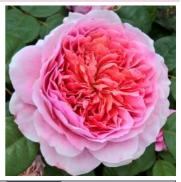

#### ROMANZA® Alabaster

Lovely creamy white double blooms hold up well to rain. Blooms in small clusters. White blooms contrast well to the dark green disease tolerant foliage.

| Height | 1.00cm     | Fragrance | Light Tea Scent  | Colour  | Creamy White          |
|--------|------------|-----------|------------------|---------|-----------------------|
| Туре   | Floribunda | Health    | Disease Tolerant | Breeder | Tantau Rosen, Germany |