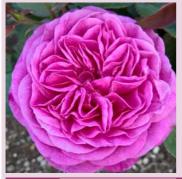

#### ROMANZA® Alabaster

Lovely creamy white double blooms hold up well to rain. Blooms in small clusters. White blooms contrast well to the dark green disease tolerant foliage.

| Height | 1.00cm     | Fragrance | Light Tea Scent  | Colour  | Creamy White          |
|--------|------------|-----------|------------------|---------|-----------------------|
| Туре   | Floribunda | Health    | Disease Tolerant | Breeder | Tantau Rosen, Germany |