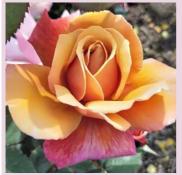

# ROMANZA® Dress Up

So pretty! Frilly old-fashioned style blooms with blends of soft buff, peach, apricot, yellow, cream, sometimes more apricot, other times yellow. Blooms come in sprays on a very healthy bush dressed in medium green foliage. A light tea scent completes the pretty picture.

| Colour  | Soft Peach, Apricot, Yellow, Cream | Fragrance | Light Tea         | Height | 120cm      |
|---------|------------------------------------|-----------|-------------------|--------|------------|
| Breeder | Brad Jalbert, Select Roses, Canada | Health    | Disease Resistant | Туре   | Floribunda |