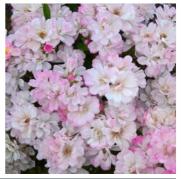

### FAERIE® Claire Jolly

Here it is, the rose everyone has been asking for when they see it in our Test Garden. This is the flowering alternative to a Buxus Hedge. Very pretty white changing to pink flowers like spring blossom. A quick trim with electric trimmers after blooming and it will repeat the performance 2-3 times in a season. Cut out the dead and dying bits in winter and it will send out new growth in spring to fill the gaps. If it is kept trimmed back regularly in summer after each flowering, it will remain short, dense and

| Height | 30-50 cm               | Fragrance | Light sweet, old fashioned scent | Colour  | Pale Pink and white. |
|--------|------------------------|-----------|----------------------------------|---------|----------------------|
| Туре   | Miniature, Hybrid Musk | Health    | Disease Tolerant                 | Breeder | Lens Roses, Belgium  |