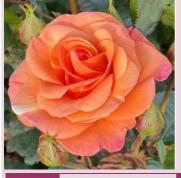

### FLORANZA® Bright & Breezy

The double blooms are a brilliant, bright orange with a yellow reverse. A very floriferous floribunda with covers itself with large heads of blooms which wowed the visitors to the Amore Roses® Open Day in 2020. A moderate fragrance. Blooms in flushes throughout the season. Disease tolerant.

New Zealand Award Winner

| Colour  | Orange and Yellow               | Fragrance | Moderate         | Height | 90-100cm   |
|---------|---------------------------------|-----------|------------------|--------|------------|
| Breeder | Colin Dickson, Northern Ireland | Health    | Disease Tolerant | Туре   | Floribunda |