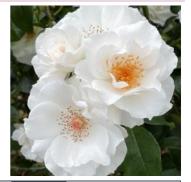

### FLORANZA® Yorkshire Princess

A "flower factory" this plant covers itself with white blooms. Semi-double flowers in small clusters with a light tea scent. Shrubby growth up to 90 cm and wide, is extremely healthy and shows a high disease resistance.

|     |   | ma.   |    |
|-----|---|-------|----|
| 1   | 1 |       | L  |
| - 1 |   | J     | N. |
| W.  | C |       |    |
|     |   |       |    |
|     |   | 10000 |    |

| Colour  | White                           | Fragrance | Light Tea         | Height | 90cm              |
|---------|---------------------------------|-----------|-------------------|--------|-------------------|
| Breeder | Dickson Roses, Northern Ireland | Health    | Disease Resistant | Туре   | Miniflora / Shrub |