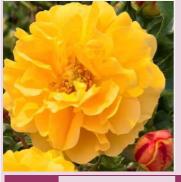

# DECORANZA® Golden Joy

Vibrant yellow hybrid tea with dark peach-coloured edges to the petals, blooms of classic hybrid tea form with a strong fragrance of Lemon and Tea. Plant has a bushy growth habit and glossy foliage.

| Colour  | Soft gold with pink edge | Fragrance | Strong Lemon Tea | Height | 8cm        |
|---------|--------------------------|-----------|------------------|--------|------------|
| Breeder | Doug Grant, New Zealand  | Health    | Disease Tolerant | Туре   | Hybrid Tea |