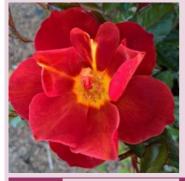

### FLORANZA® Bright & Breezy

The double blooms are a brilliant, bright orange with a yellow reverse. A very floriferous floribunda with covers itself with large heads of blooms which wowed the visitors to the Amore Roses® Open Day in 2020. A moderate fragrance. Blooms in flushes throughout the season. Disease tolerant.

New Zealand Award Winner

| Colour  | Orange and Yellow               | Fragrance | Moderate         | Height | 90-100cm   |
|---------|---------------------------------|-----------|------------------|--------|------------|
| Breeder | Colin Dickson, Northern Ireland | Health    | Disease Tolerant | Туре   | Floribunda |