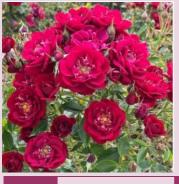

#### **DECORANZA® Admiral**

Large Ruby red full petalled ruffled blooms with a strong sweet, fruity fragance.. Repeat blooms all summer. Grows very tall so could be used as a pillar rose. Popular at our the Amoré Roses® Open days.

| Colour  | deep red              | Fragrance | Strong complex, sweet vanilla, pear, rose | Height | 130cm      |
|---------|-----------------------|-----------|-------------------------------------------|--------|------------|
| Breeder | Tantau Rosen, Germany | Health    | Disease tolerant                          | Туре   | Hybrid Tea |