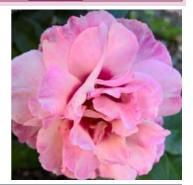

### FLORANZA® Bright & Breezy

The double blooms are a brilliant, bright orange with a yellow reverse. A very floriferous floribunda with covers itself with large heads of blooms which wowed the visitors to the Amore Roses® Open Day in 2020. A moderate fragrance. Blooms in flushes throughout the season. Disease tolerant.

New Zealand Award Winner

| Colour  | Orange and Yellow               | Fragrance | Moderate         | Height | 90-100cm   |
|---------|---------------------------------|-----------|------------------|--------|------------|
| Breeder | Colin Dickson, Northern Ireland | Health    | Disease Tolerant | Туре   | Floribunda |