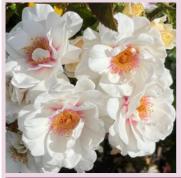

#### FLORANZA® Air Kisses

Ruffled semi-double flowers with small central magenta eye and yellow stamens beloved by bees, complete with a strong, sweet tea fragrance. A short mounding plant with healthy, shiny deep green foliage, needs little care.

| Colour | Bright White with Magenta centre eye |
|--------|--------------------------------------|
|        |                                      |

Colin Dickson, Northern Ireland Health

Fragrance

Strong sweet tea

Disease Tolerant

Height Type 80-100cm

Floribunda/ Small Shrub, Persica