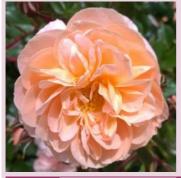

### Graduation Day®

Clusters of frilled very double smaller blooms packed with petals of old-fashioned form, rich apricot to pink with a fresh rose fragrance literally cover the plant. Self-cleaning shedding the petals after the flowers are spent. Ultraglossy foliage. Perfect for pots

| Colour  | Apricot to pink in cooler weather  | Fragrance | Moderate         | Height | 45cm              |  |
|---------|------------------------------------|-----------|------------------|--------|-------------------|--|
| Breeder | Brad Jalbert, Select Roses, Canada | Health    | Disease Tolerant | Туре   | Miniature / Patio |  |