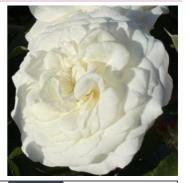

#### Cosmic WONDER®

Looking like a Dahlia, rosette shaped, many petalled blooms open first with a lemon heart quickly fading through cream to pure white. Blossoms look like large cosmic star bursts adorning the dark green healthy foliage. A complex fragrance with notes of honey, musk, clove, myrrh and tea add to the magic. Good disease tolerance.

| Colour  | Pale Yellow to White    | Fragrance | Medium-Strong complex | Height | 80-100cm   |
|---------|-------------------------|-----------|-----------------------|--------|------------|
| Breeder | Spek Rosen, Netherlands | Health    | Disease Resistant     | Туре   | Hybrid Tea |