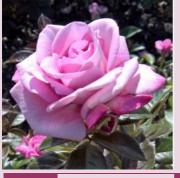

### ROMANZA® Aphrodite

Beautiful romantic cup shaped and ruffled soft pink blooms of generous proportions just as the name suggests. Blooms usually come one to a stem, great picking for a vase and rain resistant. An upright bush with disease tol-

erant, dark green shiny foliage that offsets the blooms beautifully. Mostly has few thorns.

| Height | 80-120cm   | Fragrance | Medium Strong Tea | Colour  | Soft Pink             |
|--------|------------|-----------|-------------------|---------|-----------------------|
| Туре   | Hybrid Tea | Health    | Disease Tolerant  | Breeder | Tantau Rosen, Germany |