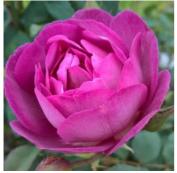

### ROMANZA® Bluebell

Purple - Blue violet, the glowing colour is almost unreal. Highly fragrant. ROMANZA® Bluebell will give you a great quantity of flowers from spring to frost, on a compact plant, with a small matte green foliage and disease tolerant.

| Colour  | Purple                      | Fragrance | Strong sweet Clove Tea | Height | 60-80cm    |
|---------|-----------------------------|-----------|------------------------|--------|------------|
| Breeder | Meilland Richardier, France | Health    | Disease Tolerant       | Туре   | Floribunda |