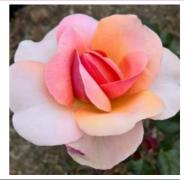

uble blooms in small clusters, open very pale pink with a red edge and small strawberry red 'heart'. Blooms deepen to salmon pink as they age. Can grow into a largish shrub.

| Colour  | Salmon Pink                     | Fragrance | Soft Tea         | Height | 120cm      |
|---------|---------------------------------|-----------|------------------|--------|------------|
| Breeder | Colin Dickson, Northern Ireland | Health    | Disease tolerant | Туре   | Floribunda |

### **WONDER®** Sweet Marzipan

Such an appealing bloom looks like it is moulded from Marzipan and couldn't be real. A Myrrh scent adds to the appeal. A confection of buff, apricot, peach, with highlights of yellow and cream, so difficult to describe. Upright growing bush with mid-green semi-glossy disease tolerant foliage.



| Height | 100cm      | Fragrance | Medium-strong Myrrh Scent | Colour  | Buff apricot, peach cream             |
|--------|------------|-----------|---------------------------|---------|---------------------------------------|
| Туре   | Hybrid Tea | Health    | Average                   | Breeder | Brad Jalbert, Select Roses,<br>Canada |



### Sweet Romanza®

One of our most popular roses. Basically white with the slightest blush in the heart with a moderate tea scent. Healthy, dark green glossy disease Resistant foliage all season long. Always looks good and trouble free. Highly Recommended for an easy-care plant it is outstanding.

| Colour  | Opens slightly blush pink, turns bright white in the sun. | Fragrance | Moderate Tea      | Height | 120cm                   |  |
|---------|