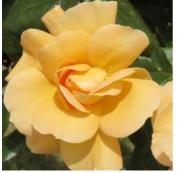

# DECORANZA® Golden Joy

Vibrant yellow hybrid tea with dark peach-coloured edges to the petals, blooms of classic hybrid tea form with a strong fragrance of Lemon and Tea. Plant has a bushy growth habit and glossy foliage.

| Colour  | Soft gold with pink edge | Fragrance | Strong Lemon Tea | Height | 8cm        |
|---------|--------------------------|-----------|------------------|--------|------------|
| Breeder | Doug Grant, New Zealand  | Health    | Disease Tolerant | Туре   | Hybrid Tea |