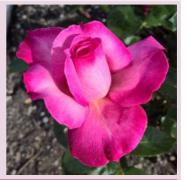

### **DECORANZA®** Kingfisher

This nostalgic rose has unique coloured flowers providing a magical display just like its namesake the Kingfisher. Flowers are rosette-shaped with a button eye which open to a cool violet with warm copper coloured centre. The exotic fragrance is intoxicating. Beautiful as a cut flower to provide a vase filled with charming roses of a bygone age. Disease tolerant light green foliage with red highlights on an upright bush. Very few thorns completes the package.

| Height | 100-120cm             | Fragrance | Strong sweet spicy tea | Colour  | Rose pink with mauve and copper |
|--------|-----------------------|-----------|------------------------|---------|---------------------------------|
| Туре   | Hybrid Tea/Floribunda | Health    | Disease Tolerant       | Breeder | Tantau Rosen, Germany           |