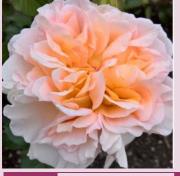

### AMORÉ® Queen Bee

Gorgeous glowing flowers are large and full in a very attractive amber apricot colour with some fra-

grance. Amore® Queen Bee will give you a great quantity of flowers on large trusses all summer, on a compact,

slightly spreading plant with lovely olive green, glossy foliage and excellent disease tolerance.

| Height | 60-80cm    | Fragrance | Light/Medium Tea | Colour  | Amber apricot         |
|--------|------------|-----------|------------------|---------|-----------------------|
| Туре   | Floribunda | Health    | Disease Tolerant | Breeder | Tantau Rosen, Germany |