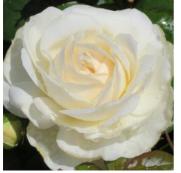

#### Cosmic WONDER®

Looking like a Dahlia, rosette shaped, many petalled blooms open first with a lemon heart quickly fading through cream to pure white. Blossoms look like large cosmic star bursts adorning the dark green healthy foliage. A complex fragrance with notes of honey, musk, clove, myrrh and tea add to the magic. Good disease tolerance.

| Colour  | Pale Yellow to White    | Fragrance | Medium-Strong complex | Height | 80-100cm   |
|---------|-------------------------|-----------|-----------------------|--------|------------|
| Breeder | Spek Rosen, Netherlands | Health    | Disease Resistant     | Туре   | Hybrid Tea |