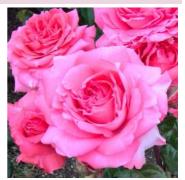

#### ROMANZA® Glitz & Glam

Public voted best Hybrid Tea Rose (Hamilton NZ 2023). Rose of the Day, Amoré Roses® Open Day 2019 and again 2022. The Hybrid Tea everyone loves. When the weather is right the blooms are ethereal in their beauty. Huge

bright yellow blooms with candy pink edges, flowers suffuse with deep red as the blooms age and there is a soft tea scent. Flowers non -stop all summer. Dark green foliage and average health. New Zealand Award Winner.

| Š |
|---|
|   |
|   |
| Ť |
|   |

| Height | 100 cm     | Fragrance | Light tea | Colour  | Yellow and Pink                                      |
|--------|------------|-----------|-----------|---------|------------------------------------------------------|
| Туре   | Hybrid Tea | Health    | Average   | Breeder | Jérôme Rateau / Roses Anciennes<br>André Eve, France |