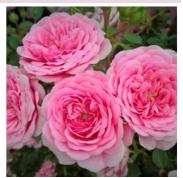

#### Starlet Rose® Eva

Voted the Rose of the Day at the Amoré Roses® Open Day 2023. A well-behaved Mini-flora climber with cute and long-lasting pompom flowers in pure pink. The foliage in perfect proportion to the medium sized blooms is deep green and glossy with a reddish hue. This rose has compact growth and reaches a height of approx. 1.8m.

| Height | 180-200cm            | Fragrance | Light Tea        | Colour  | Pink                  |
|--------|----------------------|-----------|------------------|---------|-----------------------|
| Туре   | Climbing Floribunda, | Health    | Disease Tolerant | Breeder | Tantau Rosen, Germany |