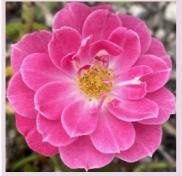

### ROMANZA® Bluebell

Purple - Blue violet, the glowing colour is almost unreal. Highly fragrant. ROMANZA® Bluebell will give you a great quantity of flowers from spring to frost, on a compact plant, with a small matte green foliage and disease tolerant.

| Colour  | Purple                      | Fragrance | Strong sweet Clove Tea | Height | 60-80cm    |
|---------|-----------------------------|-----------|------------------------|--------|------------|
| Breeder | Meilland Richardier, France | Health    | Disease Tolerant       | Туре   | Floribunda |