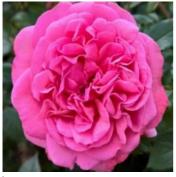

### FLORANZA® Bright & Breezy

The double blooms are a brilliant, bright orange with a yellow reverse. A very floriferous floribunda with covers itself with large heads of blooms which wowed the visitors to the Amore Roses® Open Day in 2020. A moderate fragrance. Blooms in flushes throughout the season. Disease tolerant.

New Zealand Award Winner

| Colour  | Orange and Yellow               | Fragrance | Moderate         | Height | 90-100cm   |
|---------|---------------------------------|-----------|------------------|--------|------------|
| Breeder | Colin Dickson, Northern Ireland | Health    | Disease Tolerant | Туре   | Floribunda |