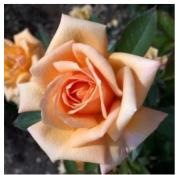

# DECORANZA® Golden Joy

Vibrant yellow hybrid tea with dark peach-coloured edges to the petals, blooms of classic hybrid tea form with a strong fragrance of Lemon and Tea. Plant has a bushy growth habit and glossy foliage.

| Colour  | Soft gold with pink edge | Fragrance | Strong Lemon Tea | Height | 8cm        |
|---------|--------------------------|-----------|------------------|--------|------------|
| Breeder | Doug Grant, New Zealand  | Health    | Disease Tolerant | Туре   | Hybrid Tea |