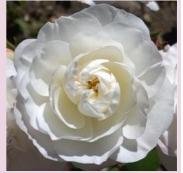

### Sweet Romanza®

One of our most popular roses. Basically white with the slightest blush in the heart with a moderate tea scent. Healthy, dark green glossy disease Resistant foliage all season long. Always looks good and trouble free. Highly Recommended for an easy-care plant it is outstanding.

| Colour  | Opens slightly blush pink, turns bright white in the sun. | Fragrance | Moderate Tea      | Height | 120cm                   |  |
|---------|-----------------------------------------------------------|-----------|-------------------|--------|-------------------------|--|
| Breeder | Spek Rosen, Netherlands                                   | Health    | Disease Resistant | Туре   | Hybrid Tea / Floribunda |  |