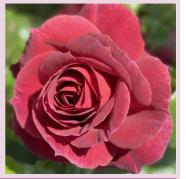

#### **DECORANZA®** Pirate King

A glowing red classic hybrid tea rose with full flowers, usually one per long stem, perfect for picking.

DECORANZA® Pirate King® has a soft, sweet tea rose fragrance for which it won an award at Echigo in Japan. A

Ö

rapid repeat with healthy dark green foliage and good disease resistance but watch for Downy Mildew in Spring.

| Height | 100-120cm  | Fragrance | Moderate Tea      | Colour  | Red                   |
|--------|------------|-----------|-------------------|---------|-----------------------|
| Туре   | Hybrid Tea | Health    | Disease Tolerant. | Breeder | Tantau Rosen, Germany |