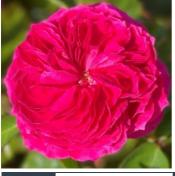

#### ROMANZA® Alabaster

Lovely creamy white double blooms hold up well to rain. Blooms in small clusters. White blooms contrast well to the dark green disease tolerant foliage.

| Height | 1.00cm     | Fragrance | Light Tea Scent  | Colour  | Creamy White          |
|--------|------------|-----------|------------------|---------|-----------------------|
| Туре   | Floribunda | Health    | Disease Tolerant | Breeder | Tantau Rosen, Germany |