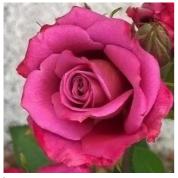

### **ROMANZA®** Saphir

Romantic lilac blue with pale edge and white reverse an unusual cool colour, full petalled, pretty, deliciously fragranced, blooms look delicate like fine porcelain. Fragrance of spice and Limes. Can be grown as a large shrub but makes a lovely climbing rose.

| Colour  | Lilac blue and white  | Fragrance | Med sweet complex, cut limes and cloves. | Height | 120cm         |
|---------|-----------------------|-----------|------------------------------------------|--------|---------------|
| Breeder | Tantau Rosen, Germany | Health    | Disease Tolerant                         | Туре   | Shrub/Climber |