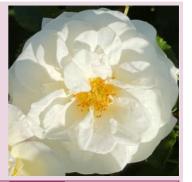

#### ROMANZA® Alabaster

Lovely creamy white double blooms hold up well to rain. Blooms in small clusters. White blooms contrast well to the dark green disease tolerant foliage.

| Height | 1.00cm     | Fragrance | Light Tea Scent  | Colour  | Creamy White          |
|--------|------------|-----------|------------------|---------|-----------------------|
| Туре   | Floribunda | Health    | Disease Tolerant | Breeder | Tantau Rosen, Germany |