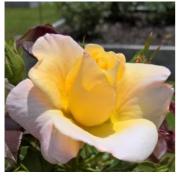

# DECORANZA® Golden Joy

Vibrant yellow hybrid tea with dark peach-coloured edges to the petals, blooms of classic hybrid tea form with a strong fragrance of Lemon and Tea. Plant has a bushy growth habit and glossy foliage.

| Colour  | Soft gold with pink edge | Fragrance | Strong Lemon Tea | Height | 8cm        |
|---------|--------------------------|-----------|------------------|--------|------------|
| Breeder | Doug Grant, New Zealand  | Health    | Disease Tolerant | Туре   | Hybrid Tea |