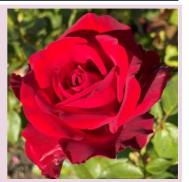

#### AMORE® Black Lace (PVR)

A romantic red rose of perfect form and plenty of them. Blooms come mostly singly on a long stem, perfect for picking for a vase. Velvety red petals acquire a contrasting black lace edge in the heat of the sun. A light tea scent to complement the bloom. Bush grows tall and straight well furnished with glossy disease resistant leaves. A romantic Valentines Rose.

| Colour  | Velvety Red                        | Fragrance | Light Tea         | Height | 130cm      |
|---------|------------------------------------|-----------|-------------------|--------|------------|
| Breeder | Brad Jalbert, Select Roses, Canada | Health    | Disease Resistant | Туре   | Hybrid Tea |