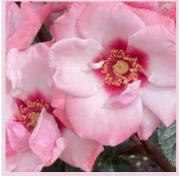

### FAERIE® Claire Jolly

Here it is, the rose everyone has been asking for when they see it in our Test Garden. This is the flowering alternative to a Buxus Hedge. Very pretty white changing to pink flowers like spring blossom. A quick trim with electric trimmers after blooming and it will repeat the performance 2-3 times in a season. Cut out the dead and dying bits in winter and it will send out new growth in spring to fill the gaps. If it is kept trimmed back regularly in summer after each flowering, it will remain short, dense and

| Height | 30-50 cm               | Fragrance | Light sweet, old fashioned scent | Colour  | Pale Pink and white. |
|--------|------------------------|-----------|----------------------------------|---------|----------------------|
| Туре   | Miniature, Hybrid Musk | Health    | Disease Tolerant                 | Breeder | Lens Roses, Belgium  |