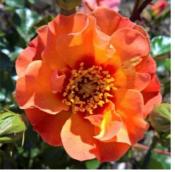

#### FLORANZA® Sci-Fi

Orange softening to peach with an unfading raspberry red 'eye' the medium clove scent is an added bonus. Very novel with good disease resistance. A medium size rounded bush with glossy foliage.

| Colour  | Apricot with an orange eye      | Fragrance | Medium Sweet Clove | Height | 80-100cm                  |
|---------|---------------------------------|-----------|--------------------|--------|---------------------------|
| Breeder | Dickson Roses, Northern Ireland | Health    | Disease Resistant  | Туре   | Shrub/Floribunda, Persica |