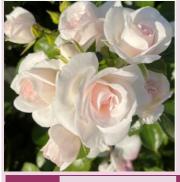

#### ROMANZA® Alabaster

Lovely creamy white double blooms hold up well to rain. Blooms in small clusters. White blooms contrast well to the dark green disease tolerant foliage.

| Height | 1.00cm     | Fragrance | Light Tea Scent  | Colour  | Creamy White          |
|--------|------------|-----------|------------------|---------|-----------------------|
| Туре   | Floribunda | Health    | Disease Tolerant | Breeder | Tantau Rosen, Germany |