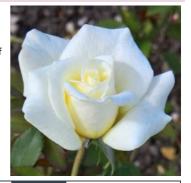

### Sweet Romanza®

One of our most popular roses. Basically white with the slightest blush in the heart with a moderate tea scent. Healthy, dark green glossy disease Resistant foliage all season long. Always looks good and trouble free. Highly Recommended for an easy-care plant it is outstanding.

| Colour  | Opens slightly blush pink, turns bright white in the sun. | Fragrance | Moderate Tea      | Height | 120cm                   |  |
|---------|-----------------------------------------------------------|-----------|-------------------|--------|-------------------------|--|
| Breeder | Spek Rosen, Netherlands                                   | Health    | Disease Resistant | Туре   | Hybrid Tea / Floribunda |  |