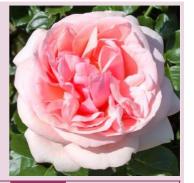

#### FAERIE® Delicious

Ballerina Pink blooms borne usually one per stem with perfect HT form on a tidy upright plant with stems and leaves in proportion to the flowers.

| Colour  | Pink                  | Fragrance | Medium  | Height | 60 cm     |
|---------|-----------------------|-----------|---------|--------|-----------|
| Breeder | Eric Welsh, Australia | Health    | Average | Туре   | Miniature |