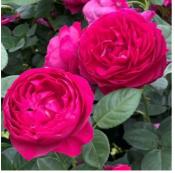

# ROMANZA® Lip Gloss

Cheerful bright pink full petalled, flat, ruffled blooms with a button eye and each petal in its perfect place, a real novelty. This delightful compact bush with its dark green polished foliage and brilliant jewel toned blooms will brighten up your patio, entertainment area or garden. A useful little rose, perfect for a pot with pretty blooms for a posy.

| Colour  | Bright Pink           | Fragrance | Little           | Height | 50-80cm    |
|---------|-----------------------|-----------|------------------|--------|------------|
| Breeder | Tantau Roses, Germany | Health    | Disease Tolerant | Туре   | Floribunda |