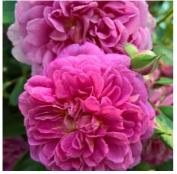

### ROMANZA® Wildberry

Berry pink blooms with romantic muddled centres are moderately fragrant. Blooms are light pink with a dark pink reverse and heart and are very rain resistant. Healthy dark green foliage.

|           |                  |        |            | 7 |
|-----------|------------------|--------|------------|---|
| Fragrance | Medium Tea       | Height | 100-120cm  |   |
| Health    | Disease Tolerant | Туре   | Hybrid Tea |   |