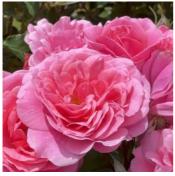

#### ROMANZA® Alabaster

Lovely creamy white double blooms hold up well to rain. Blooms in small clusters. White blooms contrast well to the dark green disease tolerant foliage.

| Height | 1.00cm     | Fragrance | Light Tea Scent  | Colour  | Creamy White          |
|--------|------------|-----------|------------------|---------|-----------------------|
| Туре   | Floribunda | Health    | Disease Tolerant | Breeder | Tantau Rosen, Germany |