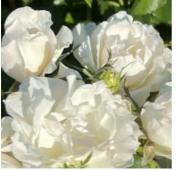

### Sweet Romanza®

One of our most popular roses. Basically white with the slightest blush in the heart with a moderate tea scent. Healthy, dark green glossy disease Resistant foliage all season long. Always looks good and trouble free. Highly Recommended for an easy-care plant it is outstanding.

| Colour  | Opens slightly blush pink, turns bright white in the sun. | Fragrance | Moderate Tea      | Height | 120cm                   |  |
|---------|-----------------------------------------------------------|-----------|-------------------|--------|-------------------------|--|
| Breeder | Spek Rosen, Netherlands                                   | Health    | Disease Resistant | Туре   | Hybrid Tea / Floribunda |  |