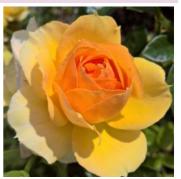

#### ROMANZA® Glitz & Glam

Public voted best Hybrid Tea Rose (Hamilton NZ 2023). Rose of the Day, Amoré Roses® Open Day 2019 and again 2022. The Hybrid Tea everyone loves. When the weather is right the blooms are ethereal in their beauty. Huge

bright yellow blooms with candy pink edges, flowers suffuse with deep red as the blooms age and there is a soft tea scent. Flowers non -stop all summer. Dark green foliage and average health. New Zealand Award Winner.

| Š |
|---|
|   |
|   |
| Ť |
|   |

| Height | 100 cm     | Fragrance | Light tea | Colour  | Yellow and Pink                                      |
|--------|------------|-----------|-----------|---------|------------------------------------------------------|
| Туре   | Hybrid Tea | Health    | Average   | Breeder | Jérôme Rateau / Roses Anciennes<br>André Eve, France |