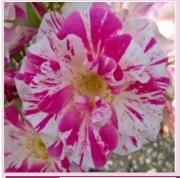

#### FLORANZA® La Fillette

Award Winner

Very pretty candy pink on white stripes and a white reverse, the overall effect is fresh and light. Blooms are produced in clusters with a medium tea scent. Leaves are semi-glossy and light green. "La Fillette" - French for Little Girl. Not Available Winter 2024.

| Colour  | Candy Pink on white stripes       | Fragrance | Medium Tea | Height | 110cm      |  |
|---------|-----------------------------------|-----------|------------|--------|------------|--|
| Breeder | Richard and Ruth Walsh, Australia | Health    | Average    | Туре   | Floribunda |  |