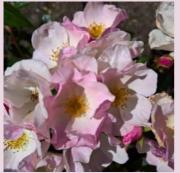

### FAERIE® Claire Jolly

Here it is, the rose everyone has been asking for when they see it in our Test Garden. This is the flowering alternative to a Buxus Hedge. Very pretty white changing to pink flowers like spring blossom. A quick trim with electric trimmers after blooming and it will repeat the performance 2-3 times in a season. Cut out the dead and dying bits in winter and it will send out new growth in spring to fill the gaps. If it is kept trimmed back regularly in summer after each flowering, it will remain short, dense and

| Height | 30-50 cm               | Fragrance | Light sweet, old fashioned scent | Colour  | Pale Pink and white. |
|--------|------------------------|-----------|----------------------------------|---------|----------------------|
| Туре   | Miniature, Hybrid Musk | Health    | Disease Tolerant                 | Breeder | Lens Roses, Belgium  |