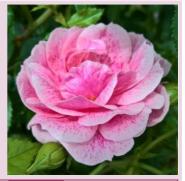

#### ROMANZA® Alabaster

Lovely creamy white double blooms hold up well to rain. Blooms in small clusters. White blooms contrast well to the dark green disease tolerant foliage.

| Height | 1.00cm     | Fragrance | Light Tea Scent  | Colour  | Creamy White          |
|--------|------------|-----------|------------------|---------|-----------------------|
| Туре   | Floribunda | Health    | Disease Tolerant | Breeder | Tantau Rosen, Germany |