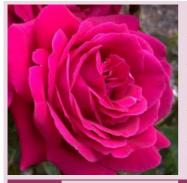

### ROMANZA® Bluebell

Purple - Blue violet, the glowing colour is almost unreal. Highly fragrant. ROMANZA® Bluebell will give you a great quantity of flowers from spring to frost, on a compact plant, with a small matte green foliage and disease tolerant.

| Colour  | Purple                      | Fragrance | Strong sweet Clove Tea | Height | 60-80cm    |
|---------|-----------------------------|-----------|------------------------|--------|------------|
| Breeder | Meilland Richardier, France | Health    | Disease Tolerant       | Туре   | Floribunda |