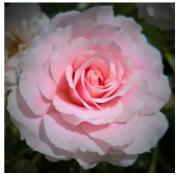

# FLORANZA® Aspirin

Deservedly popular. Beautiful and very floriferous allpurpose rose with mounding growth and pretty little perfect white flowers blushing to pink in cooler weather. Very disease resistant well covered with dark green polished foliage.

| Colour  | White, blush pink     | Fragrance | Soft Tea          | Height | 60-80cm        |
|---------|-----------------------|-----------|-------------------|--------|----------------|
| Breeder | Tantau Rosen, Germany | Health    | Disease Resistant | Туре   | Low Floribunda |