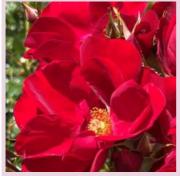

#### FLORANZA® Seasons Greetings

Put on a pre-Christmas display with show stopping, brilliant RED!!! Large heads of semi-double flowers with yellow stamens to delight the bees. Later blooming looking fresh and beautiful just as the other roses have past their best, very appropriate for Christmas. Burgundy new growth and dark green, shiny leaves. Disease tolerant.

| Colour  | Bright Red           | Fragrance | Soft Tea         | Height | 80-100cm   |
|---------|----------------------|-----------|------------------|--------|------------|
| Breeder | David Kenny, Ireland | Health    | Disease Tolerant | Туре   | Floribunda |