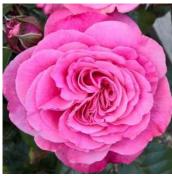

reeder | Brad Jalbert, Select Roses,<br>Canada |



### Sweet Romanza®

One of our most popular roses. Basically white with the slightest blush in the heart with a moderate tea scent. Healthy, dark green glossy disease Resistant foliage all season long. Always looks good and trouble free. Highly Recommended for an easy-care plant it is outstanding.

| Colour  | Opens slightly blush pink, turns bright white in the sun. | Fragrance | Moderate Tea      | Height | 120cm                   |  |
|---------|-----------------------------------------------------------|-----------|-------------------|--------|-------------------------|--|
| Breeder | Spek Rosen, Netherlands                                   | Health    | Disease Resistant | Туре   | Hybrid Tea / Floribunda |  |



Colour

Breeder





Berry pink

Tantau Rosen, Germany

### ROMANZA® Wildberry

Berry pink blooms with romantic muddled centres are moderately fragrant. Blooms are light pink with a dark pink reverse and heart and are very rain resistant. Healthy dark green foliage.

|           |                  |        |            | 7 |
|-----------|------------------|--------|------------|---|
| Fragrance | Medium Tea       | Height | 100-120cm  |   |
| Health    | Disease Tolerant | Туре   | Hybrid Tea |   |







#### All My Love

Beautiful soft to medium pink and cream flowers with a mild tea fragrance. Cluster-flowered, in large clusters, classic hybrid tea bloom form. Can be grown as a shrub or pillar rose.

New Zealand Award Winner.



| Colour  | Pink                    | Fragrance | Mild tea         | Height |