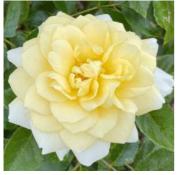

# DECORANZA® Golden Joy

Vibrant yellow hybrid tea with dark peach-coloured edges to the petals, blooms of classic hybrid tea form with a strong fragrance of Lemon and Tea. Plant has a bushy growth habit and glossy foliage.

| Colour  | Soft gold with pink edge | Fragrance | Strong Lemon Tea | Height | 8cm        |
|---------|--------------------------|-----------|------------------|--------|------------|
| Breeder | Doug Grant, New Zealand  | Health    | Disease Tolerant | Туре   | Hybrid Tea |