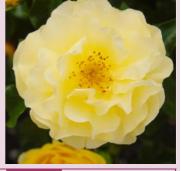

# DECORANZA® Golden Joy

Vibrant yellow hybrid tea with dark peach-coloured edges to the petals, blooms of classic hybrid tea form with a strong fragrance of Lemon and Tea. Plant has a bushy growth habit and glossy foliage.

| Colour  | Soft gold with pink edge | Fragrance | Strong Lemon Tea | Height | 8cm        |
|---------|--------------------------|-----------|------------------|--------|------------|
| Breeder | Doug Grant, New Zealand  | Health    | Disease Tolerant | Туре   | Hybrid Tea |