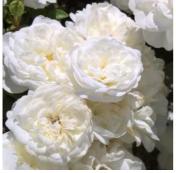

#### FLORANZA® Maria Mathilda

Glowing vivid white double flowers with beautiful stamens beloved by Bees, open from slightly blush pink buds. One of the best white spray roses, with large flowers and very good continuous flowering. The plant has strong,

upright, almost thornless branches with dark green healthy leaves.

| Height | 1.00cm     | Fragrance | Medium sweet tea | Colour  | White               |
|--------|------------|-----------|------------------|---------|---------------------|
| Туре   | Floribunda | Health    | Disease Tolerant | Breeder | Lens Roses, Belgium |