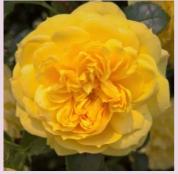

# DECORANZA® Golden Joy

Vibrant yellow hybrid tea with dark peach-coloured edges to the petals, blooms of classic hybrid tea form with a strong fragrance of Lemon and Tea. Plant has a bushy growth habit and glossy foliage.

| Colour  | Soft gold with pink edge | Fragrance | Strong Lemon Tea | Height | 8cm        |
|---------|--------------------------|-----------|------------------|--------|------------|
| Breeder | Doug Grant, New Zealand  | Health    | Disease Tolerant | Туре   | Hybrid Tea |