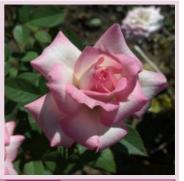

#### ROMANZA® Alabaster

Lovely creamy white double blooms hold up well to rain. Blooms in small clusters. White blooms contrast well to the dark green disease tolerant foliage.

| Height | 1.00cm     | Fragrance | Light Tea Scent  | Colour  | Creamy White          |
|--------|------------|-----------|------------------|---------|-----------------------|
| Туре   | Floribunda | Health    | Disease Tolerant | Breeder | Tantau Rosen, Germany |